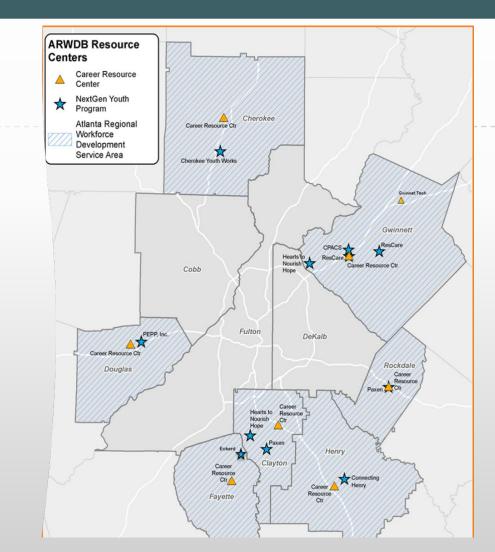

#### **Career Resource Centers**

- 1 One-Stop Center
- 7 Affiliate Sites

#### Youth Providers

- 10 Out-Of-School Locations
- 1 In-School Provider

#### Mobile Units

- 1 full-size mobile unit with 14 regular stops
- 1 full-size welding training lab