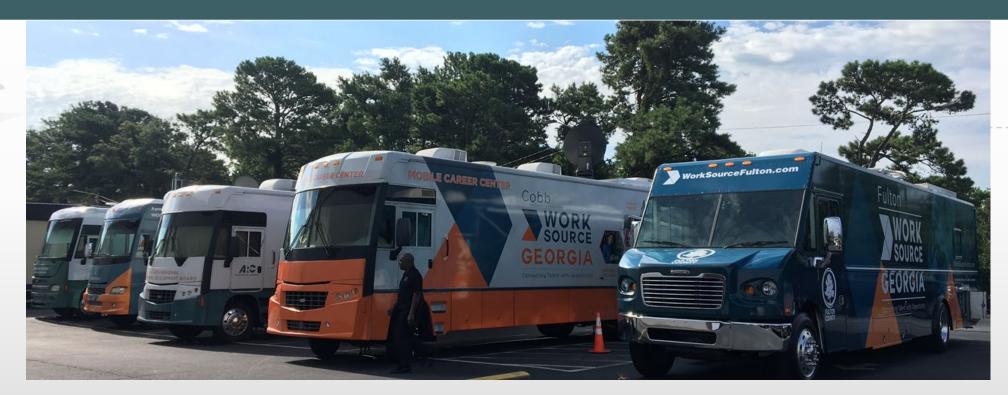

#### Mobile Units

- 1 full-size mobile unit with 14 regular stops
- 1 full-size welding training lab