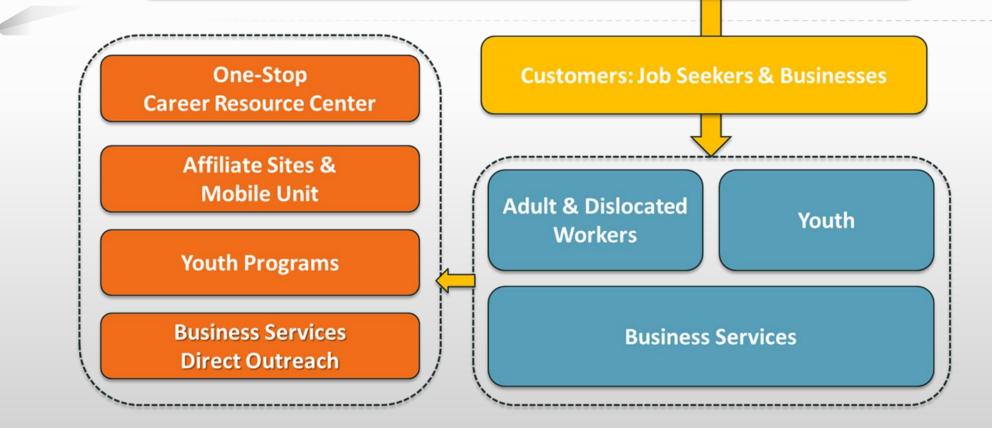

#### Service Delivery

In order to deliver these services, WIOA establishes a network of Local Workforce Development Areas to implement WIOA. One-stops provide excellent customer service and operate under continuous improvement conditions