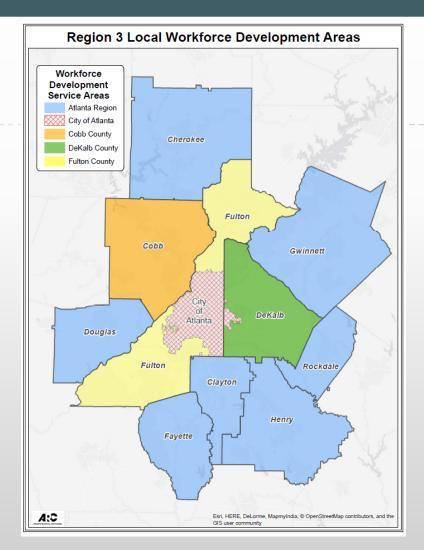

#### Local Workforce Development Boards

Metro Atlanta

#### Service Delivery

ARC is the fiscal and administrative agent for the Atlanta Regional Workforce Development Board

- Cherokee

- Gwinnett

Clayton

- Douglas

- Henry - Rockdale

- Fayette