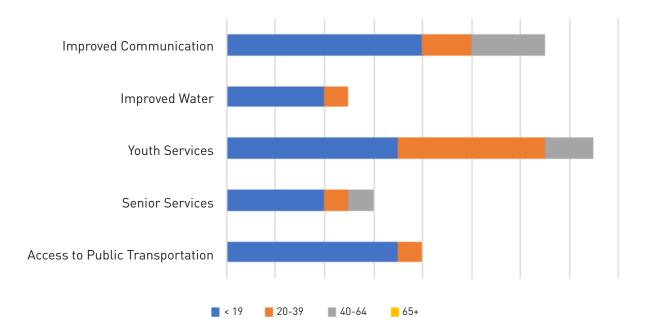

hird Issue** |                          | Affordable<br>Healthcare    |                                               |

\*Those voting for safety in Clayton expressed that this was due to a lack of community spaces and programming for youth, so it's been coded alongside services

\*\*Third Issue only denoted if there was a tie or a very close count between the second and third issue

## **Cherokee County Voting Results**



# **Clayton County Voting Results**



## **Cobb County Voting Results**



# **DeKalb County Voting Results**



## **Douglas County Voting Results**



## **Fayette County Voting Results**



## **Fulton County Voting Results**



## **Gwinnett County Voting Results**



Residents of Any Age

#### Henry County Voting Results



## **Rockdale County Voting Results**