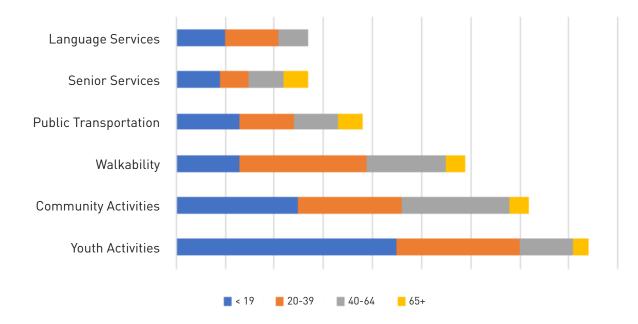

----------------------------------------------|
| Top Issue     | Affordable<br>Housing    | Affordable<br>Housing       | Youth Activities                              |
| Second Issue  | Affordable<br>Healthcare | Increased<br>Transportation | Increased<br>Communication<br>about Resources |
| Third Issue** |                          | Affordable<br>Healthcare    |                                               |

\*Those voting for safety in Clayton expressed that this was due to a lack of community spaces and programming for youth, so it's been coded alongside services

\*\*Third Issue only denoted if there was a tie or a very close count between the second and third issue

## **Cherokee County Voting Results**



# **Clayton County Voting Results**



## **Cobb County Voting Results**



# **DeKalb County Voting Results**



## **Douglas County Voting Results**



## **Fayette County Voting Results**



## **Fulton County Voting Results**



## **Gwinnett County Voting Results**



Residents of Any Age

#### Henry County Voting Results



## **Rockdale County Voting Results**