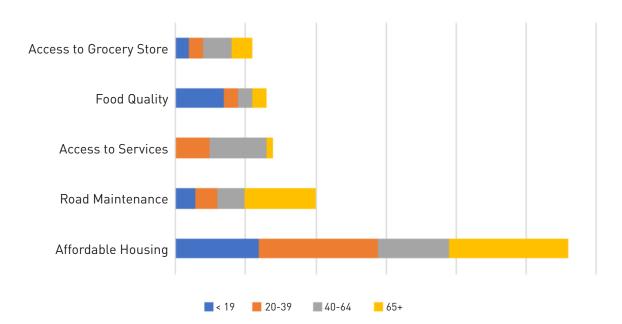

--------|
| Top Issue     | Affordable<br>Housing    | Affordable<br>Housing       | Youth Activities                              |
| Second Issue  | Affordable<br>Healthcare | Increased<br>Transportation | Increased<br>Communication<br>about Resources |
| Third Issue** |                          | Affordable<br>Healthcare    |                                               |

\*Those voting for safety in Clayton expressed that this was due to a lack of community spaces and programming for youth, so it's been coded alongside services

\*\*Third Issue only denoted if there was a tie or a very close count between the second and third issue

## **Cherokee County Voting Results**



# **Clayton County Voting Results**



## **Cobb County Voting Results**



# **DeKalb County Voting Results**



## **Douglas County Voting Results**



## **Fayette County Voting Results**



## **Fulton County Voting Results**



## **Gwinnett County Voting Results**



Residents of Any Age

#### Henry County Voting Results



## **Rockdale County Voting Results**