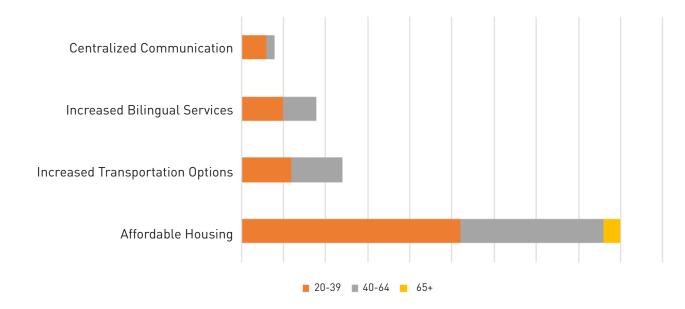

|---------------|--------------------------|-----------------------------|-----------------------------------------------|
| Top Issue     | Affordable<br>Housing    | Affordable<br>Housing       | Youth Activities                              |
| Second Issue  | Affordable<br>Healthcare | Increased<br>Transportation | Increased<br>Communication<br>about Resources |
| Third Issue** |                          | Affordable<br>Healthcare    |                                               |

\*Those voting for safety in Clayton expressed that this was due to a lack of community spaces and programming for youth, so it's been coded alongside services

\*\*Third Issue only denoted if there was a tie or a very close count between the second and third issue

## **Cherokee County Voting Results**



# **Clayton County Voting Results**



## **Cobb County Voting Results**



# **DeKalb County Voting Results**



## **Douglas County Voting Results**



## **Fayette County Voting Results**



## **Fulton County Voting Results**



## **Gwinnett County Voting Results**



Residents of Any Age

#### Henry County Voting Results



## **Rockdale County Voting Results**