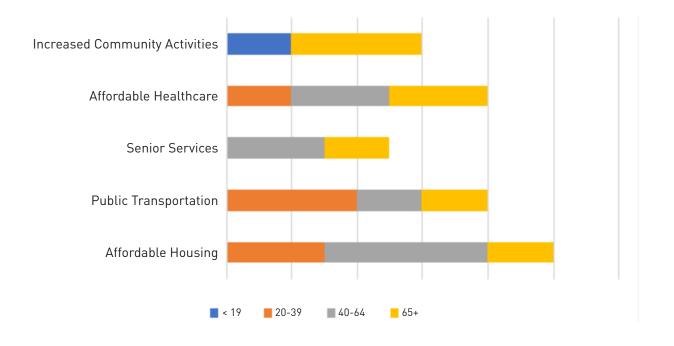

br>Communication<br>about Resources |
| Third Issue** |                          | Affordable<br>Healthcare    |                                               |

\*Those voting for safety in Clayton expressed that this was due to a lack of community spaces and programming for youth, so it's been coded alongside services

\*\*Third Issue only denoted if there was a tie or a very close count between the second and third issue

## **Cherokee County Voting Results**



# **Clayton County Voting Results**



## **Cobb County Voting Results**



# **DeKalb County Voting Results**



## **Douglas County Voting Results**



## **Fayette County Voting Results**



## **Fulton County Voting Results**



## **Gwinnett County Voting Results**



Residents of Any Age

#### Henry County Voting Results



## **Rockdale County Voting Results**