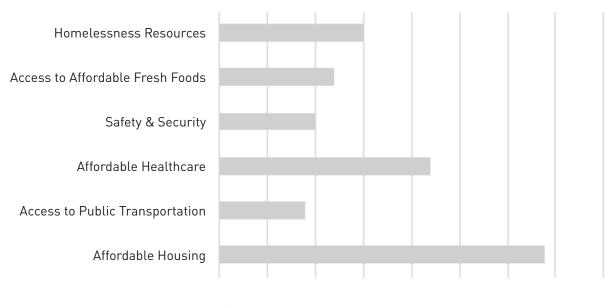

e<br>Healthcare | Increased<br>Transportation | Increased<br>Communication<br>about Resources |
| Third Issue** |                          | Affordable<br>Healthcare    |                                               |

\*Those voting for safety in Clayton expressed that this was due to a lack of community spaces and programming for youth, so it's been coded alongside services

\*\*Third Issue only denoted if there was a tie or a very close count between the second and third issue

## **Cherokee County Voting Results**



# **Clayton County Voting Results**



## **Cobb County Voting Results**



# **DeKalb County Voting Results**



## **Douglas County Voting Results**



## **Fayette County Voting Results**



## **Fulton County Voting Results**



## **Gwinnett County Voting Results**



Residents of Any Age

#### Henry County Voting Results



## **Rockdale County Voting Results**