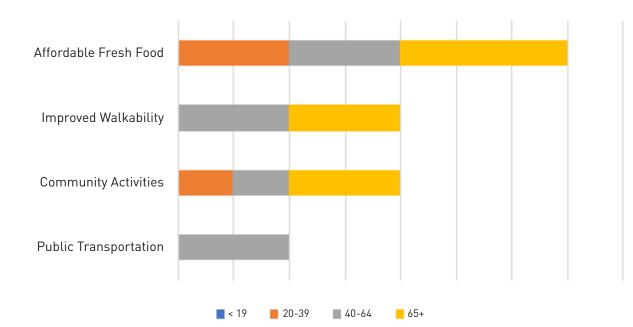

| Youth Activities                              |
| Second Issue  | Affordable<br>Healthcare | Increased<br>Transportation | Increased<br>Communication<br>about Resources |
| Third Issue** |                          | Affordable<br>Healthcare    |                                               |

\*Those voting for safety in Clayton expressed that this was due to a lack of community spaces and programming for youth, so it's been coded alongside services

\*\*Third Issue only denoted if there was a tie or a very close count between the second and third issue

## **Cherokee County Voting Results**



# **Clayton County Voting Results**



## **Cobb County Voting Results**



# **DeKalb County Voting Results**



## **Douglas County Voting Results**



## **Fayette County Voting Results**



## **Fulton County Voting Results**



## **Gwinnett County Voting Results**



Residents of Any Age

#### Henry County Voting Results



## **Rockdale County Voting Results**