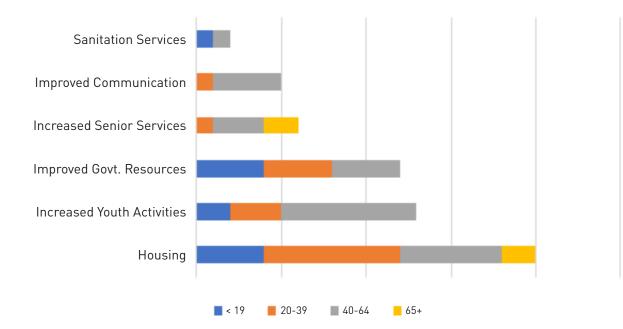

## **Cherokee County Voting Results**

# **Clayton County Voting Results**

## **Cobb County Voting Results**