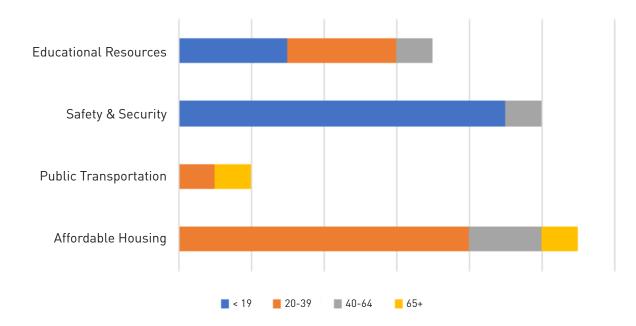

-----|-----------------------------|-----------------------------------------------|
| Top Issue     | Affordable<br>Housing    | Affordable<br>Housing       | Youth Activities                              |
| Second Issue  | Affordable<br>Healthcare | Increased<br>Transportation | Increased<br>Communication<br>about Resources |
| Third Issue** |                          | Affordable<br>Healthcare    |                                               |

\*Those voting for safety in Clayton expressed that this was due to a lack of community spaces and programming for youth, so it's been coded alongside services

\*\*Third Issue only denoted if there was a tie or a very close count between the second and third issue

## **Cherokee County Voting Results**



# **Clayton County Voting Results**



## **Cobb County Voting Results**



# **DeKalb County Voting Results**



## **Douglas County Voting Results**



## **Fayette County Voting Results**



## **Fulton County Voting Results**



## **Gwinnett County Voting Results**



Residents of Any Age

#### Henry County Voting Results



## **Rockdale County Voting Results**