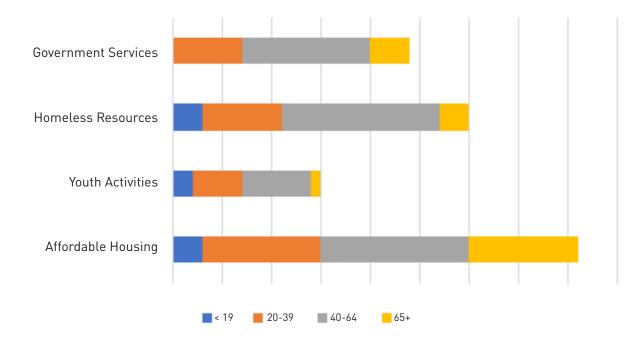

# **DeKalb County Voting Results**

## **Douglas County Voting Results**

## **Gwinnett County Voting Results**

Residents of Any Age