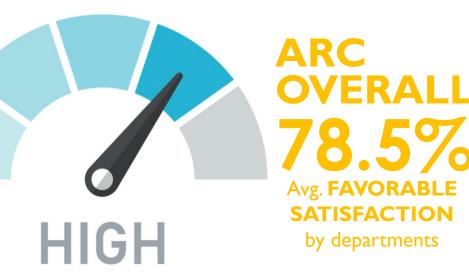

## **ARC'S LEADING ENGAGEMENT INDICATORS**

- **95%** Like the kind of work that they do
- 88% Believe their work supports ARC's mission
- **87%** Feel recognized for doing a good job
- 87% Feel their job makes good use of their skills
- **87%** Feel they personally contribute to **ARC**'s success
- **85%** Feel welcome in their organization
- **85%** Feel their work is reflected in ARC's goals