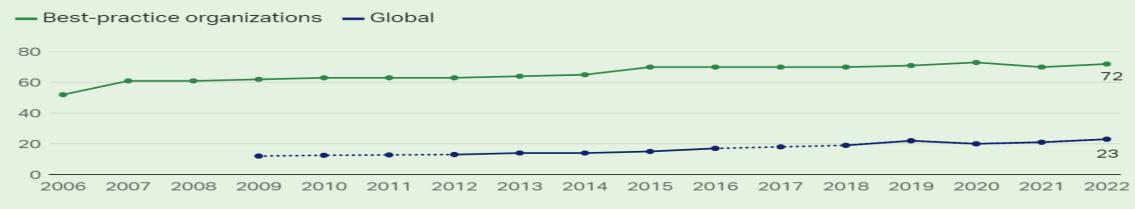

### **Employee Engagement Trends**

% Engaged

Percentages for best-practice organizations are average percentages of engaged employees across annual Gallup Exceptional Workplace Award winners; percentages reflect the year that Gallup collected the winners' engagement — not the year that Gallup named the award winners.