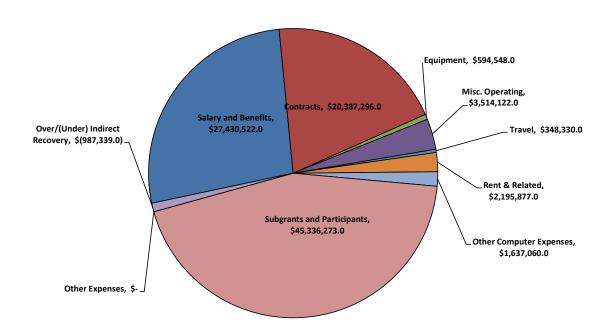

### 2021 TOTAL EXPENSES (By Type Excluding Computer Services and Indirect)

|                                | TOTAL AGENCY | Special<br>Revenue Funds | Enterprise<br>Funds | ARC Cash | Agency<br>Indirect | Dept. Indirect |
|--------------------------------|--------------|--------------------------|---------------------|----------|--------------------|----------------|
|                                |              |                          |                     |          |                    |                |
| Salary and Benefits            | 27,430,522   | 20,442,413               | 224,877             | 50,212   | 4,858,977          | 1,043,492      |
| Contracts                      | 20,387,296   | 18,492,901               | 320,000             | 297,000  | 1,045,450          | 20,000         |
| Equipment                      | 594,548      | 69,967                   | -                   | -        | 468,500            | 5,000          |
| Misc. Operating                | 3,514,122    | 2,317,237                | 646,085             | 39,700   | 415,900            | 63,400         |
| Travel                         | 348,330      | 227,480                  | 14,400              | 3,700    | 79,850             | 17,600         |
| Rent & Related                 | 2,195,877    | 1,841,344                | 9,971               | -        | 192,460            | 95,794         |
| Other Computer Expenses        | 1,637,060    | 644,520                  |                     | -        | 443,040            | 9,500          |
| Subgrants and Participants     | 45,336,273   | 45,336,273               | -                   |          | -                  | -              |
| Other Expenses                 | -            |                          |                     |          | -                  |                |
| Over/(Under) Indirect Recovery | (987,339)    | -                        | -                   |          | (925,730)          | (61,609)       |
| TOTAL EXPENSES                 | 100,456,689  | 89,372,135               | 1,215,333           | 390,612  | 6,578,447          | 1,193,177      |