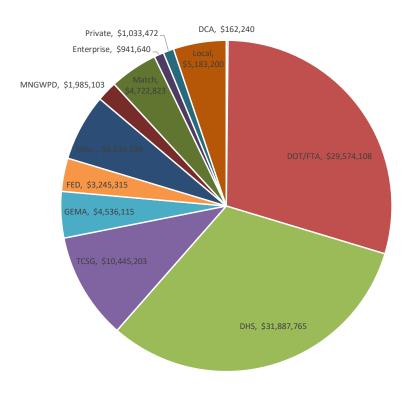

### 2021 TOTAL REVENUES (Excluding Internal Service Transfers)

| Special Revenue and Enterprise Revenues               |               |            |
|-------------------------------------------------------|---------------|------------|
| US Dept of Transportation                             | FTA           | 2,742,184  |
| Other (Federal)                                       | Other Federal | 503,131    |
| GA Dept of Comm Affairs                               | DCA           | 162,240    |
| GA Dept of Human Services                             | DHS           | 31,887,765 |
| GA Dept of Transportation                             | DOT           | 29,574,108 |
| Contracts with Local Govts                            | Local         | 2,595,200  |
| GEMA                                                  | State         | 4,536,115  |
| Technical College System of GA, Workforce Development | State         | 10,445,203 |
| Water Board                                           | Local         | 1,985,103  |
| Other (State/Local)                                   | State         | 3,743,986  |
| State and Local Match                                 | Match         | 4,722,823  |
| Private Sector Funding                                | Private       | 1,033,472  |
| Enterprise Income                                     | Private       | 941,640    |
| Other Revenue                                         | Other         | 150,000    |
| Subtotal                                              |               | 95,022,970 |
| General Fund                                          |               |            |
| Local Appropriations                                  | Local         | 5,183,200  |
| Misc. Income                                          | Misc.         | -          |
| Interest                                              | Misc.         | 45,000     |
| Subtotal                                              |               | 5,228,200  |
|                                                       |               |            |

TOTAL REVENUES

100,251,170